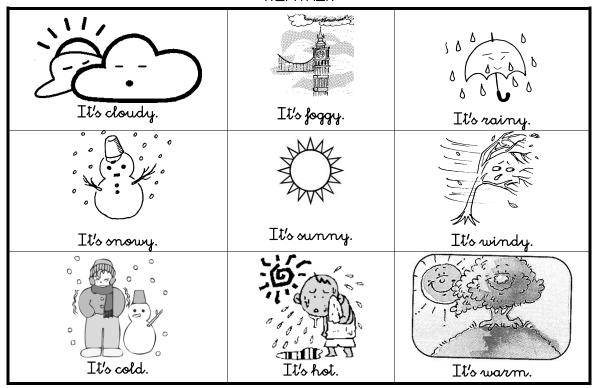

## WEATHER

## Write.

|                                         | Today is cold and sunny.  |
|-----------------------------------------|---------------------------|
|                                         | Today is warm and cloudy. |
|                                         | Today is cold and snowy.  |
| 5 0 0 0 0 0 0 0 0 0 0 0 0 0 0 0 0 0 0 0 | Today is cold and rainy.  |
|                                         | Today is cold and windy.  |