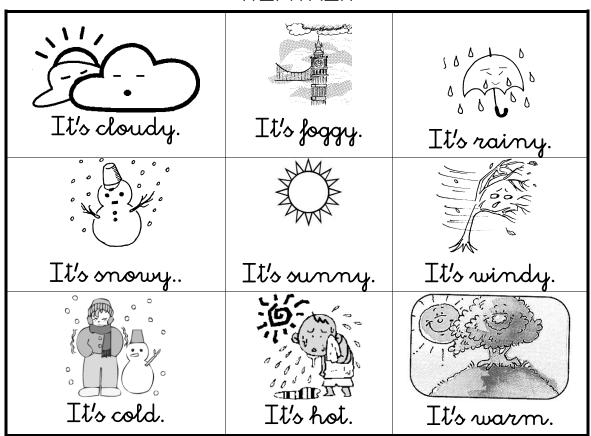

## WEATHER

## Write.

|                                         | Today is cold and sunny. |
|-----------------------------------------|--------------------------|
|                                         | v                        |
|                                         |                          |
| 5 0 0 0 0 0 0 0 0 0 0 0 0 0 0 0 0 0 0 0 |                          |
|                                         |                          |