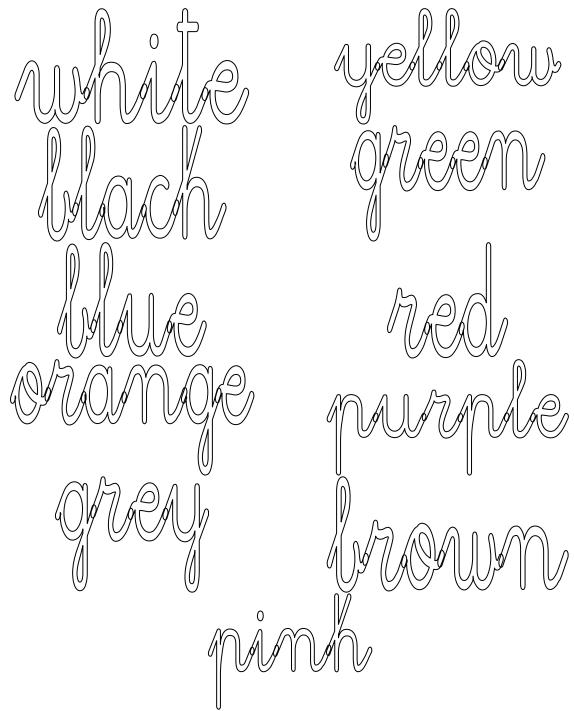

## **COLOURS**

Colour.

| Copy and | colour.  |     |          |
|----------|----------|-----|----------|
|          | orange() | red | grey     |
| llue O   | 4 pellon | _   | auhite ( |

blue yellow purple white green pinh brown